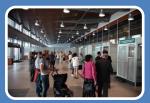

# Indoor advertising in the arrival area

Lightbox (2,888х0,833м)

Lightbox (2,888х0,833м)

Lightbox (2,888х0,833м)

Banner (2x4M)