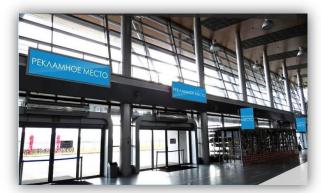

# Indoor advertising in the arrival area

Lightbox (2,888х0,833м)

Lightbox (2,888х0,833м)

Lightbox (2,888х0,833м)

Banner (2x4M)