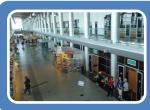

# Indoor advertising in the arrival area

Banners (0,8x1,2M)

Banners (1x3,5M)

Banners (1,2x1,8 M) (0,8x1,2M)

Banner (1x5 M),