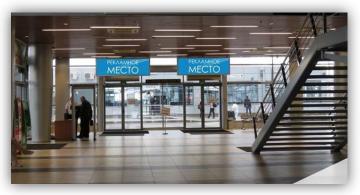

# Indoor advertising in the arrival area

Lightbox (2,888х0,833м)

Lightbox (2,888х0,833м)

Lightbox (2,888х0,833м)

Banner (2x4M)