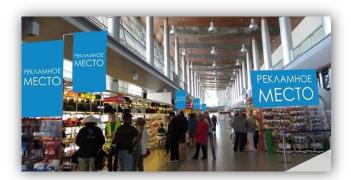

# Indoor advertising in the arrival area

Banners (0,8x1,2M)

Banners (1x3,5M)

Banners (1,2x1,8 M) (0,8x1,2M)

Banner (1x5 M),