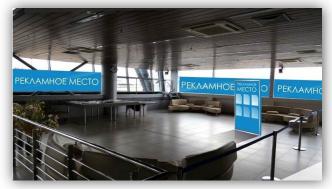

# Indoor advertising in the arrival area

Banners (0,8x1,2M)

Banners (1x3,5M)

Banners (1,2x1,8 M) (0,8x1,2M)

Banner (1x5 M),