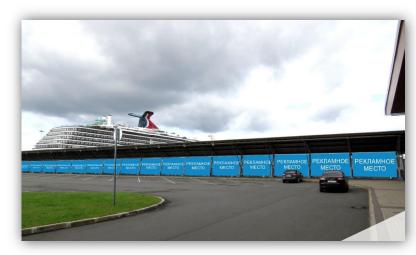

## **OUTDOOR ADVERTISING**

Banner (2x4 M), parking area

City-format (1,2x1,8 м)