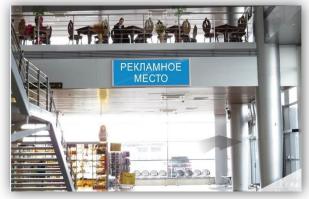

# Indoor advertising in the arrival area

Banners (0,8x1,2M)

Banners (1x3,5M)

Banners (1,2x1,8 M) (0,8x1,2M)

Banner (1x5 M),