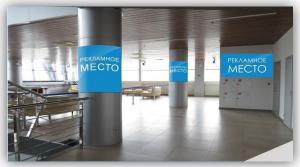

# Indoor advertising in the arrival area

Lightbox (2,888х0,833м)

Lightbox (2,888х0,833м)

Lightbox (2,888х0,833м)

Banner (2x4M)