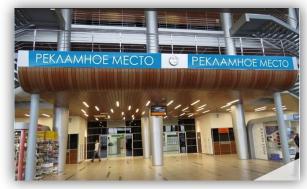

# Indoor advertising in the arrival area

Banners (0,8x1,2M)

Banners (1x3,5M)

Banners (1,2x1,8 M) (0,8x1,2M)

Banner (1x5 M),