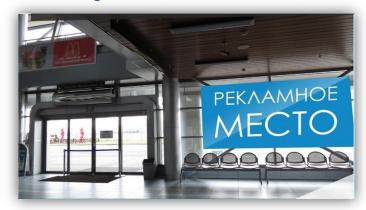

# Indoor advertising in the arrival area

Lightbox (2,888х0,833м)

Lightbox (2,888х0,833м)

Lightbox (2,888х0,833м)

Banner (2x4M)