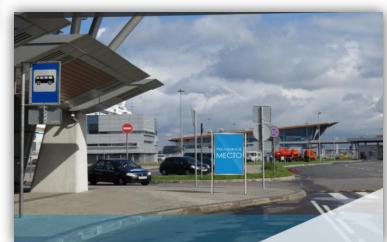

# ADVERTISING IN PASSENGER PORT OF ST. PETERSBURG





# **Advertising opportunities**

## PASSENGER PORT - ST. PETERSBURG - MARINE FAÇADE -

## SECTIONING PECULIARITIES OF THE TERMINALS



## Customs and border control areas

No advertising



#### **Arrival area**

- Souvenir shops, taxi booth, cafe
- Postal office, ATM, restrooms



#### **Outside** area

- Public transport stops, taxi booth
- Parking areas, heliport

# Indoor advertising in the arrival area



Lightbox (2,888х0,833м)



Lightbox (2,888х0,833м)



Lightbox (2,888х0,833м)



Banner (2x4M)



# Indoor advertising in the arrival area





Banners (0,8x1,2M)



Banners (1x3,5M)



Banners (1,2x1,8 M) (0,8x1,2M)



Banner (1x5 M),



## **OUTDOOR ADVERTISING**





Banner (2x4 M), parking area

City-format (1,2x1,8 м)





## **OUTDOOR ADVERTISING**



## Billboard (3x6 M)





Billboard (3x6 M)